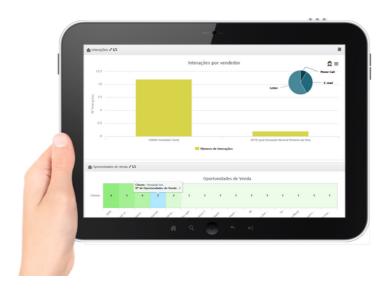

### **INTERACTIONS**

- Choose the type of interaction (phone, meeting, email, letter and others) and its scope
- Perform individual or multiple entries
- Insert the account (if exists) or create a new
- Associate a salesperson and an event
- Add expenses associated with the interaction (dinner, etc.)
- · Record all the information and internal notes of the event
- After data entry instantly analyze the information
- Fast analyzes of the last interaction details

#### **SALES OPPORTUNITIES**

- Create and manage new business opportunities
- Introduce all important data regarding the opportunity
- Insert the probability of success
- Associate the opportunity to a specific interaction