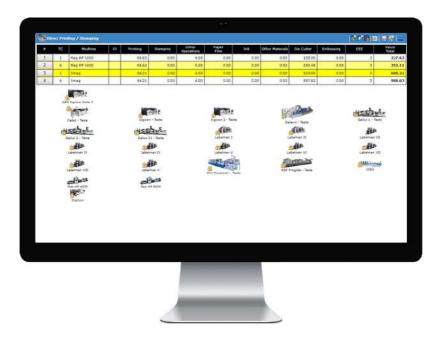

## Printing, Stamping, Screen Printing and Cutting

- Automatic suggestion of viable machines for printing and stamping
- Job difficulty definition
- Possibility to have multiple printing stages
- Automatic imposition and cutting plan representations
- Analyse the printing and die cutting plan of the selected machine
- Automatic calculation of printing and stamping cylinders, plate and die cutting format, space between labels, etc.

- Automatic stamping imposition plan
- Management of stamping: inline or extra process
- Calculation of the revolution values, times/costs, printing film, etc.
- Automatic calculation of the number of reels and the reel diameter
- Analyze the cost scenario comparisons
  - Best process to achieve the lowest cost
  - Break-even point between Digital and Flexo/Offset

## **Operations and Materials**

- Display operations to execute according to the machine previously selected
- Estimated cost and time of operations
- Change operations to execute by manufacturing phase
- Materials to be consumed and respective quantities