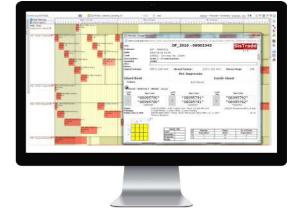

## Scheduling

- Visualization of job orders on Gantt chart
- Assisted production simulation
- Operation or activity planning
- Real-time indexing of the start/end of production
- Load analysis and resource availability
- Color coded operations status
- Drag & Drop of multiple operations
- Management of delivery dates
- Scenarios simulation
- Multi-plant

# Sistrade Software for Label Printing Standard Reports and Report Generator

Sistrade® solution provides various standard reports for all of the areas of the ERP, allowing a quick access to key information on the company.