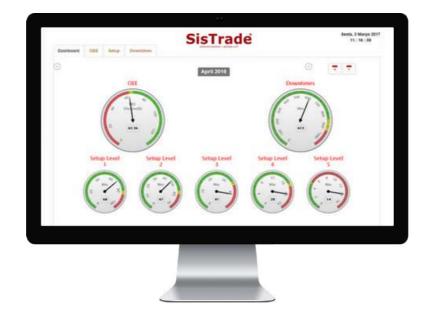

## Dashboards

All modules have the most relevant indicators to be presented for each area, such as the total of invoicing in sales, the occupation of the stocks in the warehouses, approved production orders in production, the total of debit and credit in accounting, the number of active employees in human resources and many others.

With this important tool users can analyze important information of the company filtered by:

- Week/month/quarter/semester/year/financial year and other periods
- Client/vendor/country

#### **Estimates:**

- Estimates requested, assigned, approved and granted
- Estimates response time
- Productions (new vs repeat) and by type

## Orders:

- Orders volume and approved for production
- Pending credit approval
- Return on sales
- Order book
- Orders by country

## Invoicing:

- Sales volume
- · Confirmed, provisional and cancelled documents
- Accumulated billing
- Sales ranking (by client and by product)
- Sales by vendor and country