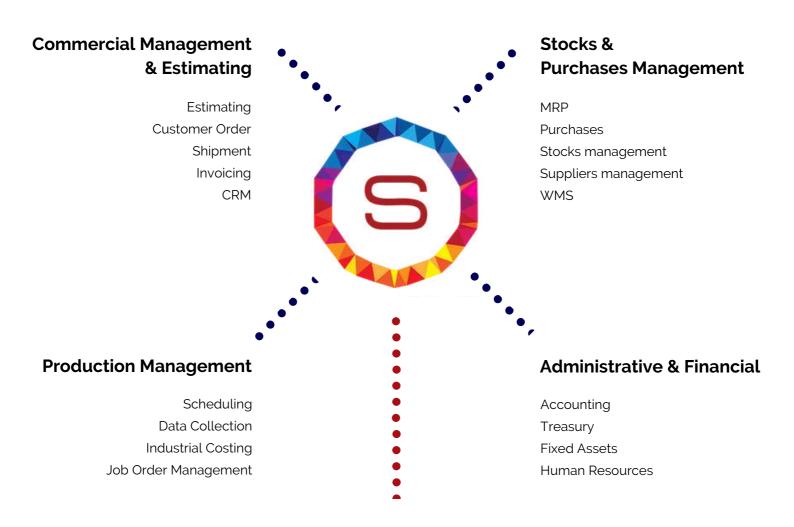

## Internal Workflow

| Elaborate an estimate             | Full detailed estimating               |
|-----------------------------------|----------------------------------------|
| Send to the customer for approval | Email directly from the ERP            |
| Order approval                    | Analysis of customer's current account |
| Order confirmation                | Job order creation                     |
| Stocks and Procurement            | Suppliers - Warehouse - MRP            |
| Job Order approval for production | Connection with production area        |
| <b>Production Management</b>      | MES - Scheduling                       |
| Quality Control                   | From materials to machines             |
| Shipment of the products          | Packing - Shipping                     |
| Invoicing the customer            | Connection with accounting             |
|                                   |                                        |

## Main Features

- Fast estimating of any type of work
- Management of cutting and engraving
- Detailed cost calculation
- Comparative cost scenarios
- Additional quantities simulation
- Economic analysis of estimates
- Detailed summary costs
- Estimate's approval workflow
- Electronic submission of the estimate
- Electronic management of documents
- MRP Material Requirements Planning
- Item numbering indicating the authorization of the issuer
- Identification labels with GS1 standard barcodes
- GTIN code generation for finished products
- Standard reports, report generator and Dashboards

## Sistrade Software for Label Printing MRP - Materials Requirements Planning

MRP enables companies to achieve compliance with the maximum number of customer orders keeping its promises to customers, by allowing a closer cost control during the material acquisition, a shorter processing time for the users in the complex planning of Job Orders and Purchase Orders and also greater fluidity in data processing.

## Orders, Shipment and Invoicing

Sistrade® keeps track of all the documentation through the internal workflow, from the moment the customer confirms the order until its shipment.

## Manufacturing 4.0

SISTRADE has the right tool to push your company to the Industry 4.0, optimizing, automating, and controlling your production line. One of Sistrade's key applications is Manufacturing Execution System (MES), which delivers solutions to plan, collect data, supervise, and control the industrial process.

# Sistrade Software for Label Printing Standard Reports and Report Generator

Sistrade® solution provides various standard reports for all of the areas of the ERP, allowing a quick access to key information on the company.