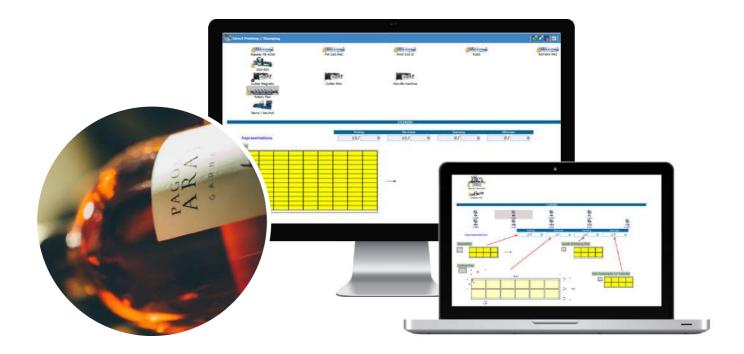

## Printing, Stamping, Screen Printing and Cutting

- Automatic suggestion of viable machines for printing and stamping
- Job difficulty definition
- Possibility to have multiple printing stages
- Automatic imposition and cutting plan representations
- Analyse the printing and die cutting plan of the selected machine
- Automatic calculation of printing and stamping cylinders, plate and die cutting format, space between labels, etc.

- Automatic stamping imposition plan
- Management of stamping: inline or extra process
- Calculation of the revolution values, times/costs, printing film, etc.
- Automatic calculation of the number of reels and the reel diameter
- Analyze the cost scenario comparisons
  - Best process to achieve the lowest cost
  - Break-even point between Digital and Flexo/Offset

#### **GS1 Standard**

. . . . .

- Configure multiple types of labels
- Configure a standard label layout or personalized by customer
- Labels with GS1 standard barcodes
- Labels numbering according to wine commission control
- Generate GTIN code according to GS1
  standard